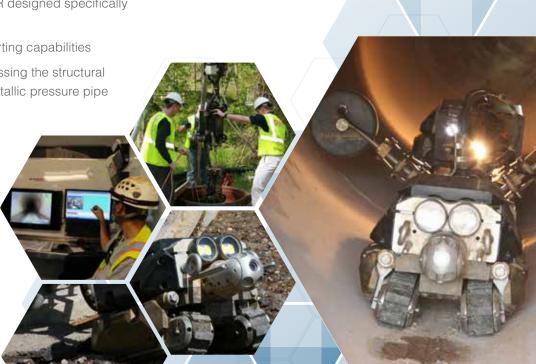

## PureRobotics<sup>™</sup> Pipeline Inspection

Powerful modular robotic inspection system that can inspect a variety of pipes and operating environments

## **PureRobotics Technology**

The PureRobotics platform is a powerful system that can be configured to inspect virtually any pipeline 12-inches and larger. It is capable of performing multisensor inspections in both dewatered pipes or while submerged in both water and wastewater pipelines. The system has a range of up to 3-miles from a single access point. The platform is remotely-operated and tethered using a fiber optic cable; it can provide a variety of quality data including:

- High definition digital pan-tilt-zoom closed circuit television (CCTV)
- High speed profiling SONAR designed specifically for pipeline inspection
- Laser profiling with 3D reporting capabilities