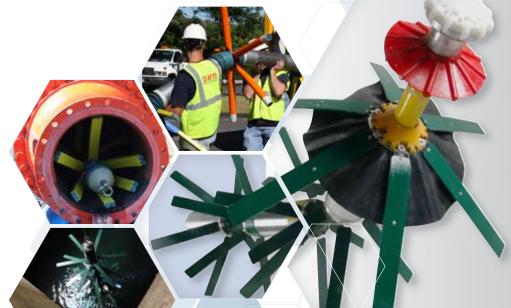

## **PipeDiver Technology**

The PipeDiver platform is ideal for critical largediameter pipelines that cannot be removed from service due to lack of redundancy or operational constraints. It can be effectively deployed for long inspections on several types of pipe to determine baseline condition; on concrete pressure pipe, the tool can identify and locate broken wire wraps, which are the main indication that this type of pipe will eventually fail; for metallic pipes that utilize a steel cylinder as the main structural component, the tool can locate and detect areas of corrosion and cylinder defects.

When inserted into a live pipeline through a hot tap connection, an existing access or a submerged tank, the tool travels with the product flow and is able to navigate most butterfly valves and bends in the pipeline.